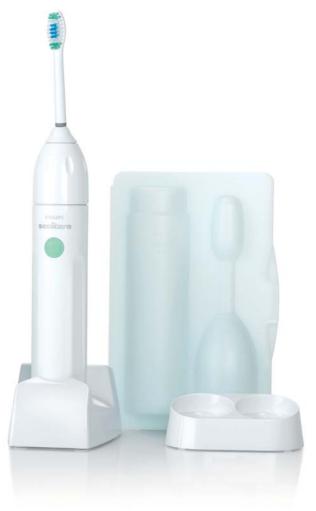

## Philips Sonicare® Power Toothbrush

At Blue Cross Blue Shield of Massachusetts, good health starts at the top—with good oral care. And did you know that dental health has been linked to overall health? To help keep your mouth—and whole body—healthy, we are offering you a substantial discount on the Sonicare Essence 5300. Just complete and return your order form today.

## Sonicare Essence 5300 includes:

- 1 Sonicare toothbrush with contoured brush head
- 1 charger base with easy-wrap cord
- 1 hygienic travel cap
- 1 travel case
- 1 brush-head holder
- 2-year warranty