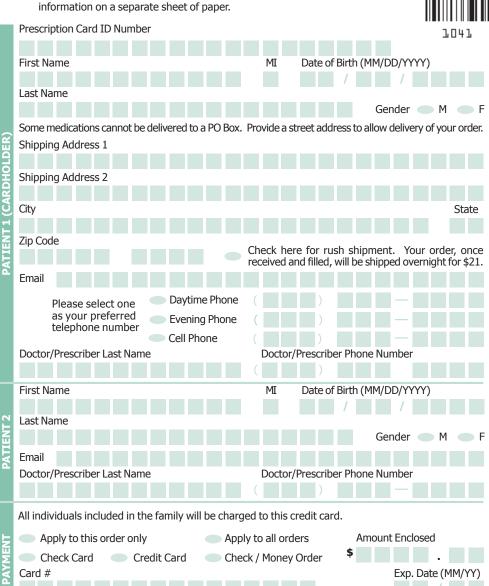

Fill in this oval if you have more than two family members. Write their name, date of birth, gender, allergy and health conditions along with doctor information on a separate sheet of paper.

Sign here to authorize card payment