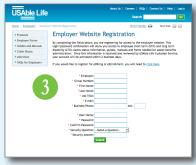

## Not registered yet?

- 1 Go to www.usablelife.com
- Click Log In and select Employer Registration.
- Complete the registration form and submit.

## It's that easy!

**Questions? Call Customer Service at 1-800-370-5856.** 