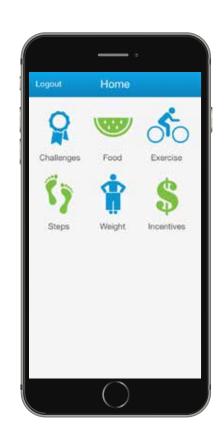

#### You're on the move—take HealthyNow with you!

We've partnered with Cerner, an independent company, to bring you the HealthyNow app, which lets you access the ahealthyme toolkit on your mobile device.

Log and track your exercise, weight, and nutrition efforts, and see real-time summaries of your progress—all in one convenient app.

Get started today. Visit **ahealthyme.com/login** and click on the **Activate** button.