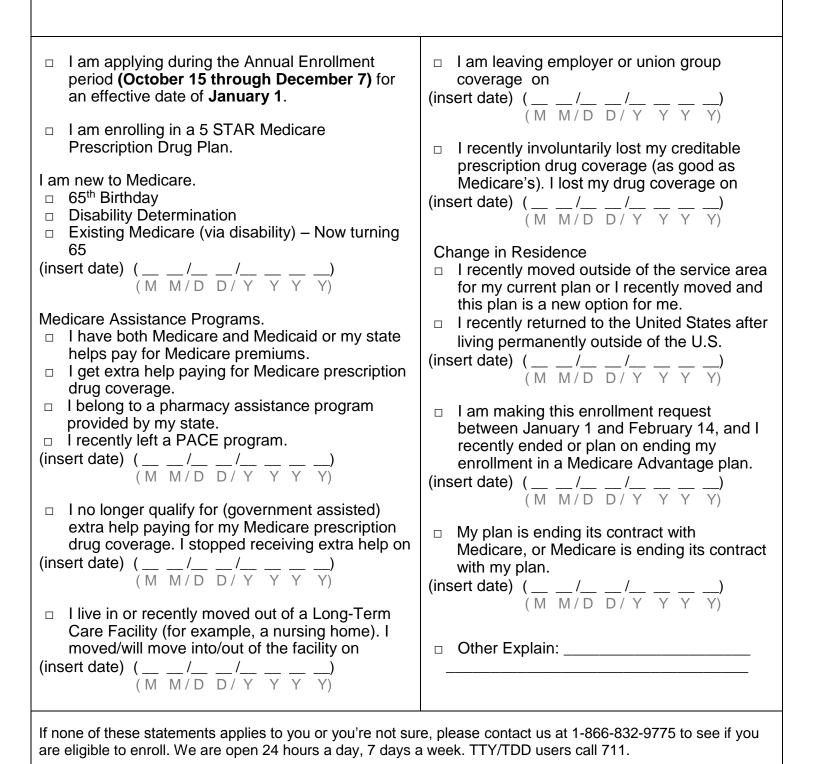

# **Enrollment Eligibility**

Typically, you may enroll in a Medicare Prescription Drug Plan only during the annual enrollment period between October 15 and December 7 of each year. Additionally, there are exceptions that may allow you to enroll in a Medicare Prescription Drug Plan outside of the annual enrollment period. Please read the below statements carefully and check the box if the statement applies to you. By checking any of the following boxes you are certifying that, to the best of your knowledge, you are eligible for an Enrollment Period. If we later determine that this information is incorrect, you may be disenrolled.