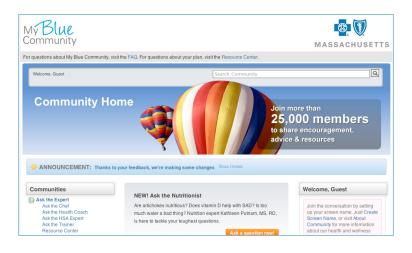

My Blue Community is a health-focused social networking experience that brings your employees together with other Blue Cross Blue Shield members from across the country in one convenient, centralized location. Whether your employees are looking for fitness and nutrition tips, seeking support on different diseases and conditions, or exploring personal health, My Blue Community is their new online destination for social health and wellness.

## My Blue Community Offers

Health & Wellness Support :: Members can share tips and experiences on a broad range of wellness topics. Categories include:

- Ask the Expert
- Diseases & Conditions
- Fitness & Nutrition
- Mental & Personal Health
- Water Cooler

Real-Time Health Dialogue :: Members can participate in discussions on thousands of message board topics ranging from pregnancy to fitness to cooking light—anytime they want. Connecting with other members from across the country is now within reach.