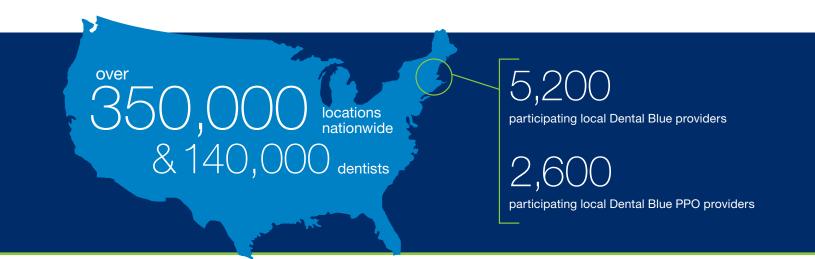

#### **Nationwide Network Access**

Dental Blue and Dental Blue PPO members have access to more than 350,000 credentialed provider locations nationwide.

| Plan Name*          | Network Coverage |                 |                              |                             |  |
|---------------------|------------------|-----------------|------------------------------|-----------------------------|--|
|                     | Dental Blue      | Dental Blue PPO | Nationwide<br>Network Access | Out-of-Network<br>Providers |  |
| Dental Blue         | •                |                 | •                            | Call for options            |  |
| Dental Blue PPO     |                  | •               | •                            | •                           |  |
| Dental Blue Select  |                  | •               | •                            | •                           |  |
| Dental Blue Freedom | •                | •               | •                            | •                           |  |
| Dental Blue Value   | •                | •               | •                            | •                           |  |